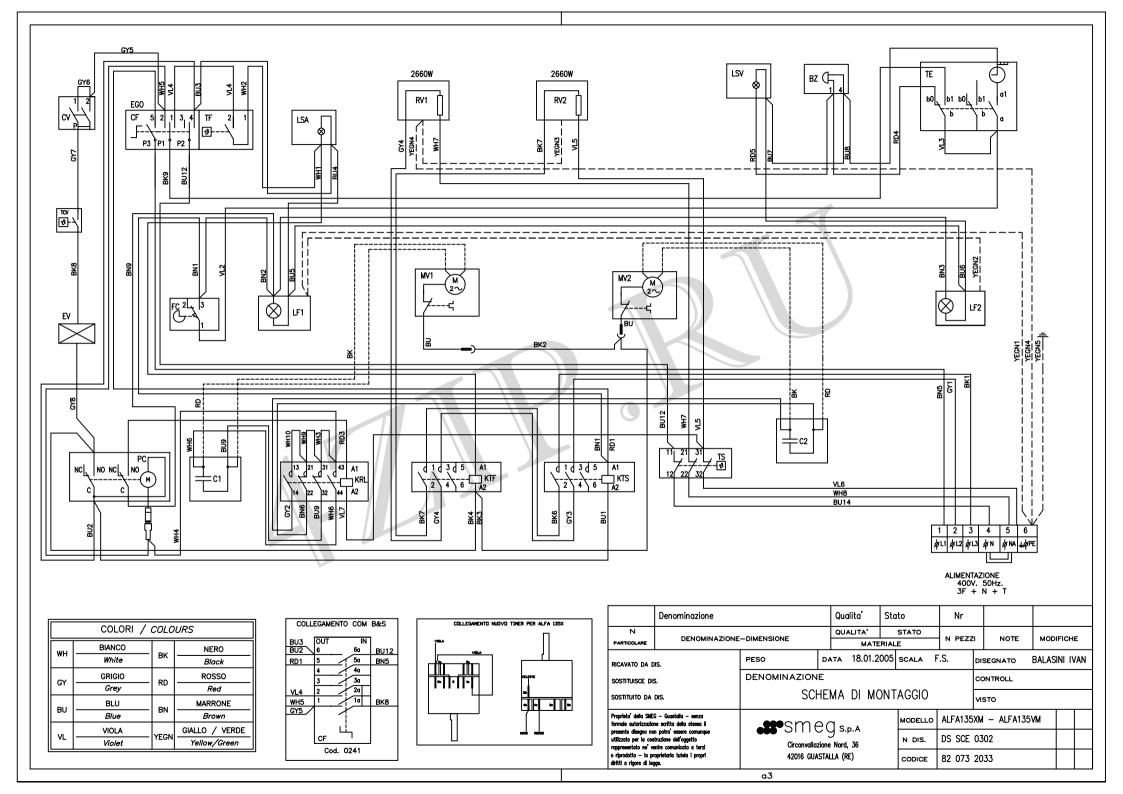

|     | LEGENDA                 |     |                            |     |                            |      |                       |  |  |
|-----|-------------------------|-----|----------------------------|-----|----------------------------|------|-----------------------|--|--|
| ктѕ | Contattore di Sicurezza | BZ  | Suoneria                   | LSV | Lampada Spia Verde         | С    | Condensatore          |  |  |
| NIS | Conctactor Cut-Out      |     | Buzzer                     | LSV | Signalling Lamp            | ľ    | Capacitor             |  |  |
| KTF | Contattore Termostato   | TF  | Termostato Forno           | LSA | Lampada Spia Arancio       | PC   | Programmatore Ciclico |  |  |
|     | Thermostat Conctactor   |     | Oven Thermostat            | LSA | Thermostat Signalling Lamp | ۲۵   | Cyclic Programmer     |  |  |
| MV  | Motoventilatore         | ᄕ   | Lampada Forno              | CF  | Commutatore funzioni       |      | Linea                 |  |  |
|     | Cooking Fan Motor       | ī   | Cooker Lamp                | Cr  | Selector Switch Contacts   | _    | <br>Phase             |  |  |
| СР  | Commutatore potenza     | RV  | Resistenza Circolare       | FC  | Micro Porta                | N    | Neutro                |  |  |
|     | Power Switch Contacts   |     | Circular Heating Element   | FC  | Door Limit Switch          | IN . |                       |  |  |
| мо  | Morsettiera             | ΤE  | Temporizzatore Elettrico   | KRL | Contattore ausiliario      |      |                       |  |  |
| ""  | Terminal Strip          | 1   | Timer                      | NKL | Auxiliary conctactor       |      |                       |  |  |
| CV  | Commutatore vapore      |     | Termostato consenso vapore | Γ., | Elettrovalvola             |      |                       |  |  |
| ``  | Vapor Selector Switch   | TCV | Vapor Consent Thermostat   | EV  | Electrovalve               |      |                       |  |  |

|                                                                                                                                                                                                                                                                                                       | Denominazione            | Qualita'         | Sta              | to      | Nr         |                   |           |               |  |   |  |
|-------------------------------------------------------------------------------------------------------------------------------------------------------------------------------------------------------------------------------------------------------------------------------------------------------|--------------------------|------------------|------------------|---------|------------|-------------------|-----------|---------------|--|---|--|
| N<br>PARTICOLARE                                                                                                                                                                                                                                                                                      | DENOMINAZIONE-DIMENSIONE |                  | QUALITA'<br>MATE |         | STATO<br>E | N PEZZ            | I NOTE    | MODIFICHE     |  | : |  |
| RICAVATO DA DIS.                                                                                                                                                                                                                                                                                      |                          | PESO             | DATA 18.01.2     | 005     | scala F    | .s.               | DISEGNATO | BALASINI IVAN |  |   |  |
| SOSTITUISCE DIS.                                                                                                                                                                                                                                                                                      |                          |                  |                  |         |            |                   |           | ONTROLL       |  |   |  |
| SOSTITUITO DA DIS.                                                                                                                                                                                                                                                                                    |                          | SCHEMA ELETTRIC  |                  |         | ;0         |                   | VISTO     |               |  |   |  |
| Proprieta' della SMEC – Guestalla – senza formade autorizzazione acritta della stesso il presente disegno non potra' assero comunque utilizzato per la costruzione dell'oppetto rappresentato ne venire comunicato a tezzi o riprodotto – in proprietario tutela il propri diritti a rigore di legge. |                          | •\$\$°SMeg s.p.A |                  | MODELLO | ALFA135    | 135XM - ALFA135VM |           |               |  |   |  |
|                                                                                                                                                                                                                                                                                                       |                          | Circonvallazio   | •                | -       |            | DS SCE 0302       |           |               |  |   |  |
|                                                                                                                                                                                                                                                                                                       |                          | 42016 GUAS       | TALLA (RE)       |         | CODICE     | 82 073 2033       |           |               |  |   |  |
|                                                                                                                                                                                                                                                                                                       |                          | a3               |                  |         |            |                   |           |               |  |   |  |