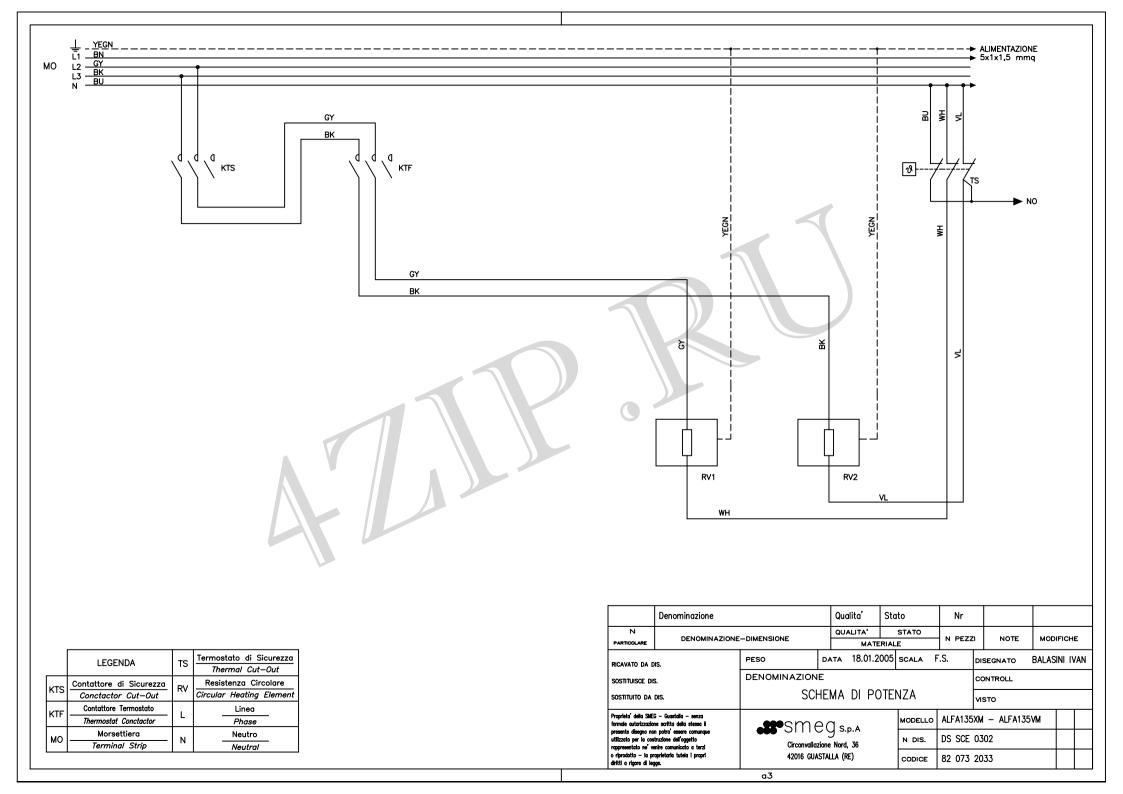

|     | LEGENDA                 |     |                            |     |                            |      |                       |  |  |
|-----|-------------------------|-----|----------------------------|-----|----------------------------|------|-----------------------|--|--|
| ктѕ | Contattore di Sicurezza | BZ  | Suoneria                   | LSV | Lampada Spia Verde         | С    | Condensatore          |  |  |
| NIS | Conctactor Cut-Out      |     | Buzzer                     | LSV | Signalling Lamp            | ľ    | Capacitor             |  |  |
| KTF | Contattore Termostato   | TF  | Termostato Forno           | LSA | Lampada Spia Arancio       | PC   | Programmatore Ciclico |  |  |
|     | Thermostat Conctactor   |     | Oven Thermostat            | LSA | Thermostat Signalling Lamp | ۲۵   | Cyclic Programmer     |  |  |
| MV  | Motoventilatore         | ᄕ   | Lampada Forno              | CF  | Commutatore funzioni       |      | Linea                 |  |  |
|     | Cooking Fan Motor       | ī   | Cooker Lamp                | Cr  | Selector Switch Contacts   | _    | <br>Phase             |  |  |
| СР  | Commutatore potenza     | RV  | Resistenza Circolare       | FC  | Micro Porta                | N    | Neutro                |  |  |
|     | Power Switch Contacts   |     | Circular Heating Element   | FC  | Door Limit Switch          | IN . |                       |  |  |
| мо  | Morsettiera             | ΤE  | Temporizzatore Elettrico   | KRL | Contattore ausiliario      |      |                       |  |  |
| ""  | Terminal Strip          | 1   | Timer                      | NKL | Auxiliary conctactor       |      |                       |  |  |
| CV  | Commutatore vapore      |     | Termostato consenso vapore | Γ., | Elettrovalvola             |      |                       |  |  |
| ``  | Vapor Selector Switch   | TCV | Vapor Consent Thermostat   | EV  | Electrovalve               |      |                       |  |  |

|                                                                                                                                                                                                                                                                                                       | Denominazione            | Qualita'         | Sta              | to      | Nr         |                   |           |               |  |   |  |
|-------------------------------------------------------------------------------------------------------------------------------------------------------------------------------------------------------------------------------------------------------------------------------------------------------|--------------------------|------------------|------------------|---------|------------|-------------------|-----------|---------------|--|---|--|
| N<br>PARTICOLARE                                                                                                                                                                                                                                                                                      | DENOMINAZIONE-DIMENSIONE |                  | QUALITA'<br>MATE |         | STATO<br>E | N PEZZ            | I NOTE    | MODIFICHE     |  | : |  |
| RICAVATO DA DIS.                                                                                                                                                                                                                                                                                      |                          | PESO             | DATA 18.01.2     | 005     | scala F    | .s.               | DISEGNATO | BALASINI IVAN |  |   |  |
| SOSTITUISCE DIS.                                                                                                                                                                                                                                                                                      |                          |                  |                  |         |            |                   |           | ONTROLL       |  |   |  |
| SOSTITUITO DA DIS.                                                                                                                                                                                                                                                                                    |                          | SCHEMA ELETTRIC  |                  |         | ;0         |                   | VISTO     |               |  |   |  |
| Proprieta' della SMEC – Guestalla – senza formade autorizzazione acritta della stesso il presente disegno non potra' assero comunque utilizzato per la costruzione dell'oppetto rappresentato ne venire comunicato a tezzi o riprodotto – in proprietario tutela il propri diritti a rigore di legge. |                          | •\$\$°SMeg s.p.A |                  | MODELLO | ALFA135    | 135XM - ALFA135VM |           |               |  |   |  |
|                                                                                                                                                                                                                                                                                                       |                          | Circonvallazio   | •                | -       |            | DS SCE 0302       |           |               |  |   |  |
|                                                                                                                                                                                                                                                                                                       |                          | 42016 GUAS       | TALLA (RE)       |         | CODICE     | 82 073 2033       |           |               |  |   |  |
|                                                                                                                                                                                                                                                                                                       |                          | a3               |                  |         |            |                   |           |               |  |   |  |