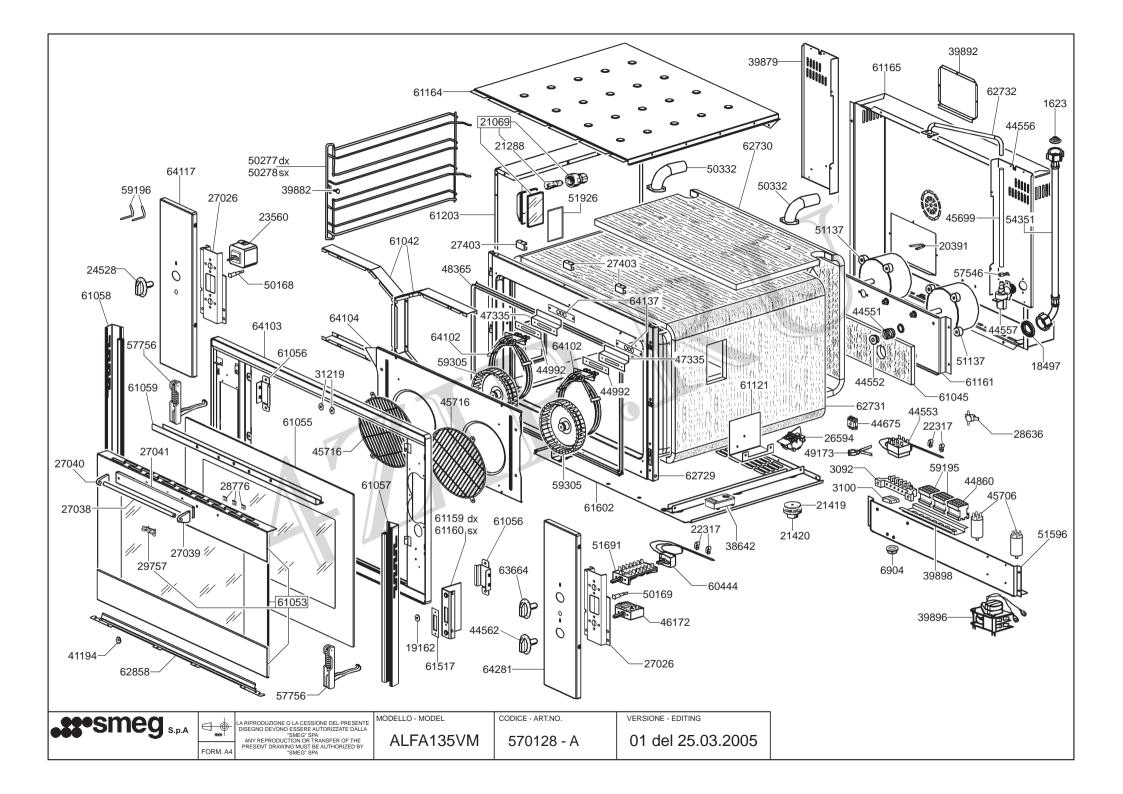

| DefNisses        | Cada      |          |                                              | Data IN    | Deta OUT   | Namasala  |
|------------------|-----------|----------|----------------------------------------------|------------|------------|-----------|
| RefNum           | Code      |          | Description FILTER INTAKE HOSES              | Data IN    | Data OUT   | New code  |
| 1623             | 973410008 | 1        |                                              | 16.09.2005 |            |           |
| 3092             | 825170029 | 1        | JUNCTION BLOCK                               | 25.03.2005 | 45.40.0005 |           |
| 3100             | 765170037 | 1        | CLAMP CABLE 6055                             | 25.03.2005 | 15.12.2005 |           |
| 3100             | 760212217 | 1        | WIRE CONDUCT                                 | 16.12.2005 |            |           |
| 6904             | 760210075 | 1        | RING                                         | 25.03.2005 |            |           |
| 40407            | 754400400 | ,        | OAGKET INTAKE DIDE OWGOOD                    | 40.00.0005 |            |           |
| 18497            | 754130400 | 1        | GASKET INTAKE PIPE GW3000                    | 16.09.2005 |            |           |
| 19162            | 767210015 | 4        | WASHER                                       | 25.03.2005 |            |           |
| 20204            | 766220245 | 4        | WIDING CARLE PROTECTION                      | 05 00 0005 |            |           |
| 20391            | 766330345 | 1        | WIRING CABLE PROTECTION ASSEMBLY LAMP HOLDER | 25.03.2005 |            |           |
| 21069            | 696050050 | 2        | VOLT 220 ALFA10                              | 25.03.2005 |            |           |
| 21288            | 824610204 |          | LAMP FOR ALFA 10                             | 23.03.2003 |            | 824610591 |
| 21200            | 024010204 |          | MOUNT ADJUSTABLE FEET                        |            |            | 024010391 |
| 21419            | 760330044 | 4        | S514X                                        | 25.03.2005 |            |           |
| 21420            | 897210256 | 4        | WASHER FOOT S514X                            | 25.03.2005 |            |           |
| 22317            | 895090304 | 4        | BULB FIXING SPRING                           | 25.03.2005 |            |           |
| 22311            | 093090304 | 4        | TIMER ELECTRONIC 1 HOUR                      | 23.03.2003 |            |           |
| 23560            | 818800079 | 1        | ALFA25                                       | 25.03.2005 |            |           |
| 24528            | 764971805 | 1        | KNOB TIMER ALFA30                            | 25.03.2005 |            |           |
| 24320            | 704971003 |          | KNOB TIWEK ALI ASO                           | 23.03.2003 |            |           |
| 26594            | 814490215 | 1        | MICROSWITCH RH DOOR S200                     | 25.03.2005 | 22.06.2006 | \         |
| 26594            | 694490661 |          | MICRO SWITCH ASSY                            | 23.06.2006 | 22.00.2000 | 1         |
| 20004            | 034430001 |          | MICKO SWITCH ASST                            | 23.00.2000 |            | -         |
| 27026            | 18411457  | 2        | MOUNT CONTROLS ALFA100X                      | 25.03.2005 |            |           |
| 2,020            | 10111107  |          | HANDLE OVEN DOOR                             | 20.00.2000 |            |           |
| 27038            | 174930451 | 1        | ALFA100X                                     | 25.03.2005 |            |           |
|                  |           |          | MOUNT HANDLE, RH                             | 20.00.2000 |            |           |
| 27039            | 878411458 | 1        | ALFA100X                                     | 25.03.2005 |            |           |
|                  |           |          |                                              |            |            |           |
| 27040            | 878411459 | 1        | MOUNT HANDLE, LH ALFA100X                    | 25.03.2005 |            |           |
|                  |           |          | STRIP HANDLE GUARD                           |            |            |           |
| 27041            | 764851396 | 1        | ALFA100X                                     | 25.03.2005 |            |           |
|                  |           |          | BRACKET UPPER CASING                         |            |            |           |
| 27403            | 18250431  | 3        | ALFA100X                                     | 25.03.2005 |            | ESAURITO  |
|                  |           |          |                                              |            |            |           |
| 28636            | 818730424 |          | HEATING ELEM. THERMOSTAT                     | 25.03.2005 |            |           |
| 28776            | 895730310 | 3        | PLATE PINS PL-4159                           | 25.03.2005 |            |           |
|                  |           |          |                                              |            |            |           |
| 29757            | 925030057 | 1        | TRADEMARK SMEG ALFA100X                      | 25.03.2005 |            |           |
| 0.4040           | 704400570 |          | 0.4.01/ET EIDDE DE 40 DIE 004                | 05 00 0005 |            |           |
| 31219            | 764130572 | _        | GASKET FIBRE DE10.DI5.SP1                    | 25.03.2005 |            |           |
| 38642            | 817620004 | 1        | BUZZER ALFA30                                | 25.03.2005 |            |           |
| 39879            | 18412014  | _        | MOUNT REAR LH ALFA135X                       | 25.03.2005 |            |           |
| 39882            | 178412010 | 2        | MOUNT FRAMES ALFA135X                        | 25.03.2005 |            |           |
| 39892            | 10171507  | 4        | COVER TERMINAL BLOCK                         | 05 00 0005 |            |           |
| 39892            | 12171507  | 1        | ALFA135X                                     | 25.03.2005 |            |           |
| 20006            | 046000074 | 4        | PROGRAMMER CYCLE 4 MIN.                      | 25 02 2005 |            |           |
| 39896            | 816290374 |          | ALFA135X<br>PROFILE OMEGA ALFA135X           | 25.03.2005 |            |           |
| 39898            | 106279714 |          |                                              | 25.03.2005 |            |           |
| 41194            | 897210255 | 4        | WASHER D.5-SV53                              | 25.03.2005 |            |           |
| 44551            | 895092518 | 2        | SPRING BUSHING ALFA135XV                     | 25 02 2005 |            |           |
| 4400 I           | 030032310 |          | BUSHING SHAFT MOTOR                          | 25.03.2005 |            |           |
| 44552            | 760570189 | 2        | RFT644                                       | 25.03.2005 |            |           |
| 77004            | 100010108 |          | THERMOSTAT SAFETY                            | 20.00.2000 |            |           |
| 44553            | 818731004 | 1        | MANUAL RESET                                 | 25.03.2005 |            |           |
| 44556            | 18412175  |          | MOUNT REAR RH FRT644                         | 25.03.2005 |            |           |
| <del>-1000</del> | 10412173  | <u> </u> | SOLENOID VALVE WATER                         | 20.00.2000 |            |           |
| 44557            | 813050125 | 1        | ALFA135XV                                    | 25.03.2005 |            |           |
| 44562            | 764972663 | 1        | KNOB HUMIDIFIER ALFA200X                     | 25.03.2005 | I          |           |
| 44302            | 104312003 | L        | NIVOD HOMIDII IEN ALFAZUUA                   | 20.00.2005 |            |           |