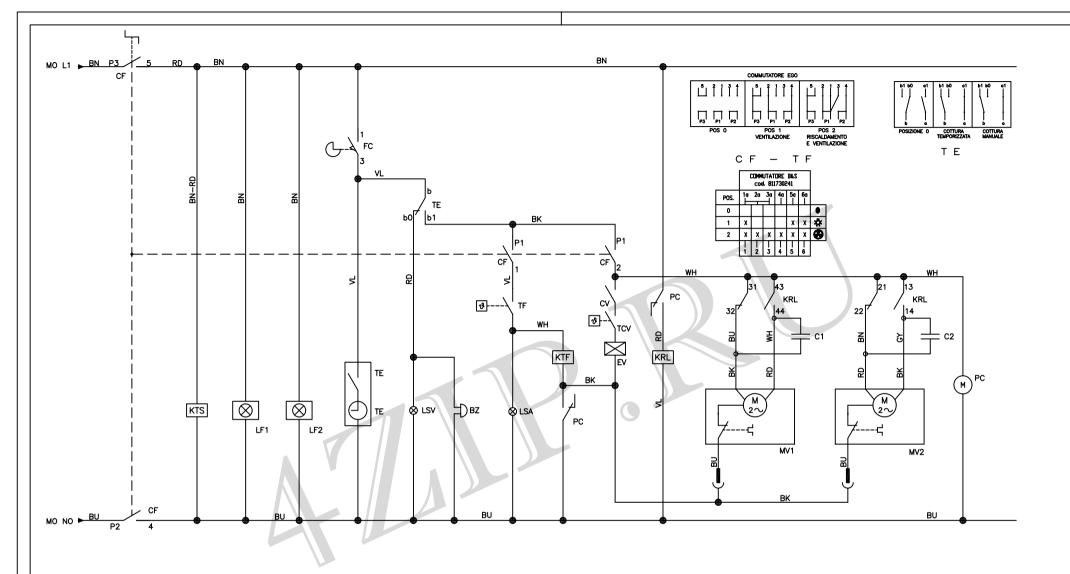

|     | LEGENDA                 |     |                            |     |                            |      |                       |  |  |
|-----|-------------------------|-----|----------------------------|-----|----------------------------|------|-----------------------|--|--|
| ктѕ | Contattore di Sicurezza | BZ  | Suoneria                   | LSV | Lampada Spia Verde         | С    | Condensatore          |  |  |
| NIS | Conctactor Cut-Out      |     | Buzzer                     | LSV | Signalling Lamp            | ľ    | Capacitor             |  |  |
| KTF | Contattore Termostato   | TF  | Termostato Forno           | LSA | Lampada Spia Arancio       | PC   | Programmatore Ciclico |  |  |
|     | Thermostat Conctactor   |     | Oven Thermostat            | LSA | Thermostat Signalling Lamp | ۲۵   | Cyclic Programmer     |  |  |
| MV  | Motoventilatore         | ᄕ   | Lampada Forno              | CF  | Commutatore funzioni       |      | Linea                 |  |  |
|     | Cooking Fan Motor       | ī   | Cooker Lamp                | Cr  | Selector Switch Contacts   | _    | <br>Phase             |  |  |
| СР  | Commutatore potenza     | RV  | Resistenza Circolare       | FC  | Micro Porta                | N    | Neutro                |  |  |
|     | Power Switch Contacts   |     | Circular Heating Element   | FC  | Door Limit Switch          | IN . |                       |  |  |
| мо  | Morsettiera             | ΤE  | Temporizzatore Elettrico   | KRL | Contattore ausiliario      |      |                       |  |  |
| ""  | Terminal Strip          | 1   | Timer                      | NKL | Auxiliary conctactor       |      |                       |  |  |
| CV  | Commutatore vapore      |     | Termostato consenso vapore | Γ., | Elettrovalvola             |      |                       |  |  |
| ``  | Vapor Selector Switch   | TCV | Vapor Consent Thermostat   | EV  | Electrovalve               |      |                       |  |  |

|                                                                                                                                                                                                                                                                                                       | Denominazione            | Qualita'         | Sta              | to      | Nr         |                   |           |               |  |   |  |
|-------------------------------------------------------------------------------------------------------------------------------------------------------------------------------------------------------------------------------------------------------------------------------------------------------|--------------------------|------------------|------------------|---------|------------|-------------------|-----------|---------------|--|---|--|
| N<br>PARTICOLARE                                                                                                                                                                                                                                                                                      | DENOMINAZIONE-DIMENSIONE |                  | QUALITA'<br>MATE |         | STATO<br>E | N PEZZ            | I NOTE    | MODIFICHE     |  | : |  |
| RICAVATO DA DIS.                                                                                                                                                                                                                                                                                      |                          | PESO             | DATA 18.01.2     | 005     | scala F    | .s.               | DISEGNATO | BALASINI IVAN |  |   |  |
| SOSTITUISCE DIS.                                                                                                                                                                                                                                                                                      |                          |                  |                  |         |            |                   |           | ONTROLL       |  |   |  |
| SOSTITUITO DA DIS.                                                                                                                                                                                                                                                                                    |                          | SCHEMA ELETTRIC  |                  |         | ;0         |                   | VISTO     |               |  |   |  |
| Proprieta' della SMEC – Guestalla – senza formade autorizzazione acritta della stesso il presente disegno non potra' assero comunque utilizzato per la costruzione dell'oppetto rappresentato ne venire comunicato a tezzi o riprodotto – in proprietario tutela il propri diritti a rigore di legge. |                          | •\$\$°SMeg s.p.A |                  | MODELLO | ALFA135    | 135XM - ALFA135VM |           |               |  |   |  |
|                                                                                                                                                                                                                                                                                                       |                          | Circonvallazio   | •                | -       |            | DS SCE 0302       |           |               |  |   |  |
|                                                                                                                                                                                                                                                                                                       |                          | 42016 GUAS       | TALLA (RE)       |         | CODICE     | 82 073 2033       |           |               |  |   |  |
|                                                                                                                                                                                                                                                                                                       |                          | a3               |                  |         |            |                   |           |               |  |   |  |